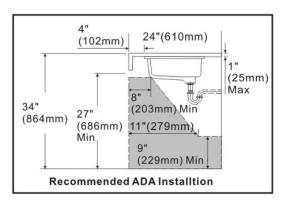

# Codes/Standards

• ADA Compliant

T White

6140 Ulmerton Road Clearwater, FL 33760

Phone: (727) 388-9895 Fax: (727) 362-1281

### **Installation Information**

Install this product according to the installation instructions.