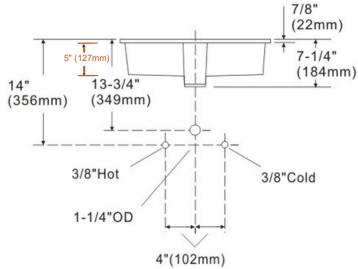

### **Technical Information**

All product dimensions are nominal

Interior Measurements: 17" x 13" x 5"

Exterior Measurements: 19 1/2" x 15 1/2" x 7 1/4"

Bowl Configuration: Single

Finish: Vitreous China