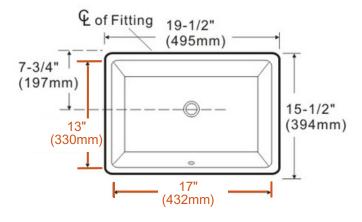

### **Technical Information**

All product dimensions are nominal

Interior Measurements: 17" x 13" x 5"

Exterior Measurements: 19 1/2" x 15 1/2" x 7 1/4"

Bowl Configuration: Single

Finish: Vitreous China