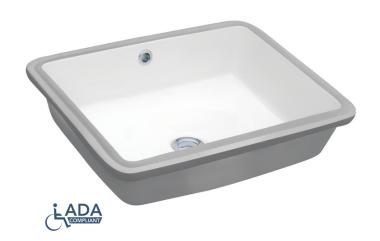

# **PL-1637**Sandbar Series Porcelain Sink

## **Features**

- Rectangular Basin
- Overflow Drain
- Nonporous Hygienic

• Vitreous China

### Installation

Undermount

**Available Color/Finishes** Intended for reference only

### **Technical Information**

All product dimensions are nominal

Interior Measurements: 17" x 13" x 5"

Exterior Measurements: 19 1/2" x 15 1/2" x 7 1/4"

Bowl Configuration: Single

Finish: Vitreous China